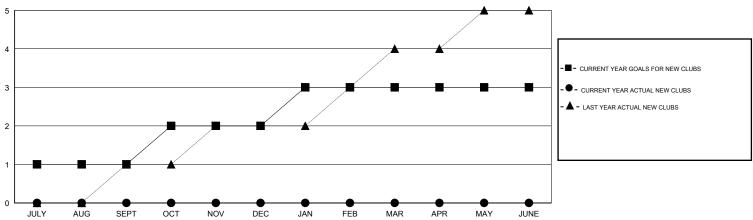

## GMT: HAL GRIFFIN LOCATION TEXAS

| GMT CA 1 |
|----------|

| Clubs                 |                  |           |                  | Members               |               |                    |                                     |                    |                  |
|-----------------------|------------------|-----------|------------------|-----------------------|---------------|--------------------|-------------------------------------|--------------------|------------------|
| RESULTS FOR 2015-2016 |                  |           |                  | RESULTS FOR 2015-2016 |               |                    |                                     |                    |                  |
| QUARTER               | NEW CLUB<br>GOAL | NEW CLUBS | DROPPED<br>CLUBS | NET<br>GAIN/LOSS      | QUARTER       | NEW MEMBER<br>GOAL | CHARTER AND<br>NEW MEMBERS<br>ADDED | DROPPED<br>MEMBERS | NET<br>GAIN/LOSS |
| JULY/AUG/SEPT         | 1                | 0         | 0                | 0                     | JULY/AUG/SEPT | 45                 | 29                                  | 44                 | -15              |
| OCT/NOV/DEC           | 1                | 0         | 0                | 0                     | OCT/NOV/DEC   | 45                 | 0                                   | 0                  | 0                |
| JAN/FEB/MAR           | 1                | 0         | 0                | 0                     | JAN/FEB/MAR   | 45                 | 0                                   | 0                  | 0                |
| APR/MAY/JUNE          | 0                | 0         | 0                | 0                     | APR/MAY/JUNE  | -10                | 0                                   | 0                  | 0                |

## GOALS AND ACTUAL NEW CLUBS CUMULATIVE

| DROPPED CLUBS: 0  DROPPED MEMBERS |              | 13 CLUBS OF 60 ADDED 1 OR MORE NEW MEMBERS | GENDER DISTRIBUTION  MALE 1,114 (66.19%)  FEMALE 569 (33.81%) |  |            |
|-----------------------------------|--------------|--------------------------------------------|---------------------------------------------------------------|--|------------|
| DECEASED CLUB CANCELLED OTHER     | 2<br>0<br>42 | CLICK HERE FOR HEALTH ASSESSMENT DATA      | FAMILY UNIT MEMBERS HEAD OF HOUSEHOLD                         |  | 213<br>106 |
| TOTAL                             | 44           |                                            | NON-HEAD OF HOUSEHOLD                                         |  | 107        |