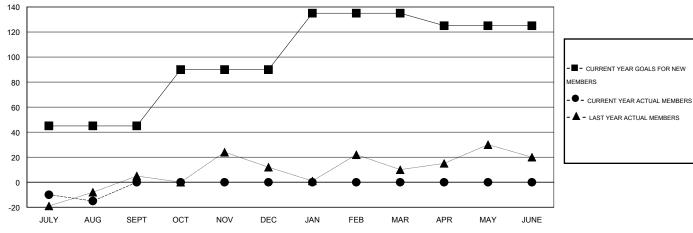

## GMT: HAL GRIFFIN LOCATION TEXAS

| GMT CA 1 |
|----------|

| Clubs                 |                  |           |                  | Members               |               |                    |                                     |                    |                  |
|-----------------------|------------------|-----------|------------------|-----------------------|---------------|--------------------|-------------------------------------|--------------------|------------------|
| RESULTS FOR 2015-2016 |                  |           |                  | RESULTS FOR 2015-2016 |               |                    |                                     |                    |                  |
| QUARTER               | NEW CLUB<br>GOAL | NEW CLUBS | DROPPED<br>CLUBS | NET<br>GAIN/LOSS      | QUARTER       | NEW MEMBER<br>GOAL | CHARTER AND<br>NEW MEMBERS<br>ADDED | DROPPED<br>MEMBERS | NET<br>GAIN/LOSS |
| JULY/AUG/SEPT         | 1                | 0         | 0                | 0                     | JULY/AUG/SEPT | 45                 | 29                                  | 44                 | -15              |
| OCT/NOV/DEC           | 1                | 0         | 0                | 0                     | OCT/NOV/DEC   | 45                 | 0                                   | 0                  | 0                |
| JAN/FEB/MAR           | 1                | 0         | 0                | 0                     | JAN/FEB/MAR   | 45                 | 0                                   | 0                  | 0                |
| APR/MAY/JUNE          | 0                | 0         | 0                | 0                     | APR/MAY/JUNE  | -10                | 0                                   | 0                  | 0                |